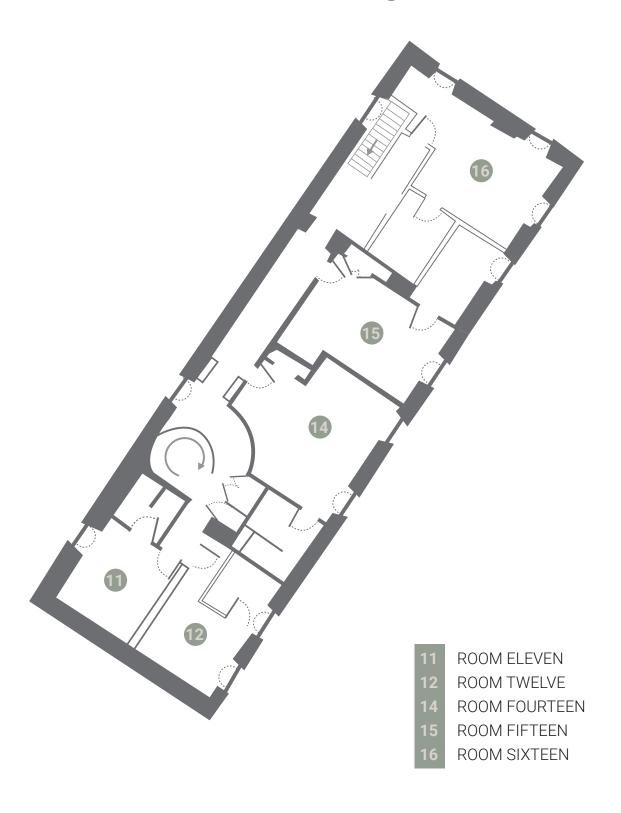

|
| Sixteen    | 160 cm         | Bathtub w/<br>Showerhead | Bordeaux | 3 <sup>rd</sup> Floor                                 |

<sup>\*</sup> Beds can be split

<sup>+160</sup> cm = EU King/approx. US Queen; 180 cm = EU Grand King/approx. US King





BACK GATE

RESIDENCE

**BUSINESS & FITNESS CENTERS** 

MOVIE THEATER
BAR

POOL, HOT TUB & OUTDOOR KITCHEN





A ENTRY HALL

B LIBRARY

C LIVING ROOM

D DINING ROOM

E COUNTRY KITCHEN

CHEF'S KITCHEN

MEETING ENTRANCE

PICARDY (MEETING)

ATELIER (MEETING)

FITNESS CENTER

MOVIE THEATER

BAR

OBANGERY HALL

ORANGERY HALL
ROOM ONE

STAFF AREAS

## Second Floor (1er étage)



A LANDING
2 ROOM TWO
3 ROOM THREE
4 ROOM FOUR

ROOM FIVE

ROOM SIX
ROOM SEVEN
ROOM EIGHT
ROOM NINE
ROOM TEN

STAFF AREAS

## Third Floor (2e étage)