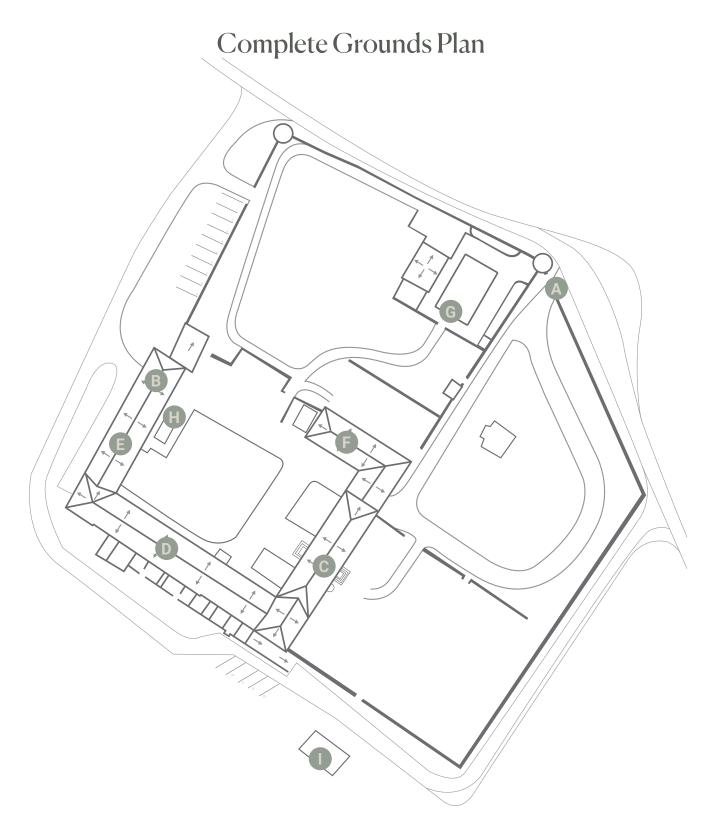

<sup>\*</sup> Beds can be split

<sup>+160</sup> cm = EU King/approx. US Queen; 180 cm = EU Grand King/approx. US King

BACK GATE

RESIDENCE

**BUSINESS & FITNESS CENTERS** 

MOVIE THEATER
BAR

POOL, HOT TUB & OUTDOOR KITCHEN