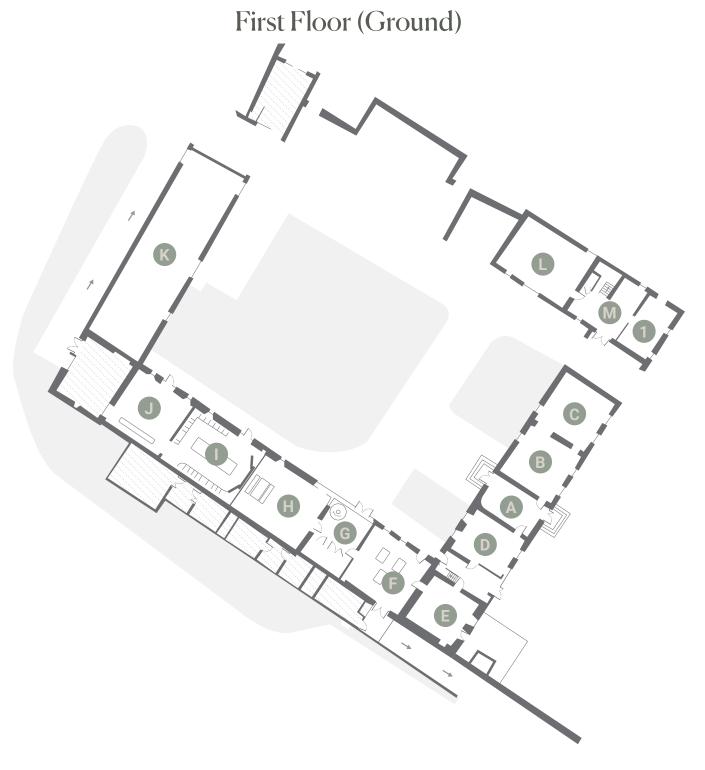

A ENTRY HALL

B LIBRARY

C LIVING ROOM

D DINING ROOM

E COUNTRY KITCHEN

CHEF'S KITCHEN

MEETING ENTRANCE

PICARDY (MEETING)

ATELIER (MEETING)

FITNESS CENTER

MOVIE THEATER

BAR

OBANGERY HALL

ORANGERY HALL
ROOM ONE

STAFF AREAS